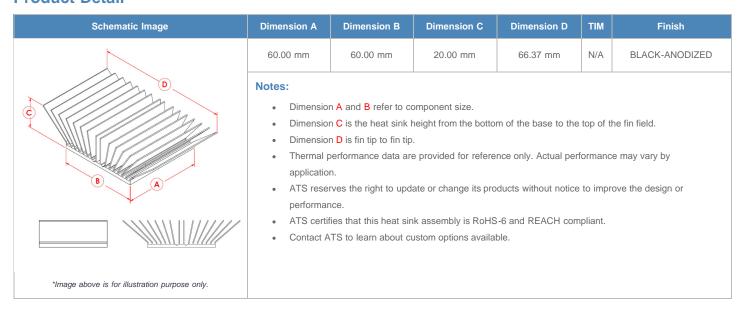

**

| AIR VELOCITY       |               | @200 LFM<br>1.0 M/S | @300 LFM<br>1.5 M/S | @400 LFM<br>2.0 M/S | @500 LFM<br>2.5 M/S | @600 LFM<br>3.0 M/S | @700 LFM<br>3.5 M/S | @800 LFM<br>4.0 M/S |
|--------------------|---------------|---------------------|---------------------|---------------------|---------------------|---------------------|---------------------|---------------------|
| THERMAL RESISTANCE | Unducted Flow | 2.07 °C/W           | 1.2 °C/W            | 0.9 °C/W            | 0.7 °C/W            | 0.6 °C/W            | 0.5 °C/W            | 0.5 °C/W            |
|                    | Ducted Flow   | 0.7                 | 0.6                 | 0.5                 | 0.5                 | 0.4                 | 0.4                 | 0.4                 |

## **Product Detail**